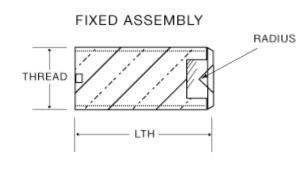

# Vee Jewel Assemblies - VS-30 Specifications

| Model       | VS-30                      |
|-------------|----------------------------|
| Length      | .175"                      |
| Radius      | .003/.004"                 |
| Jewel Size  | V1.20                      |
| Thread Size | #2-80 UNS-3A spring loaded |
| Setting     | BRASS                      |