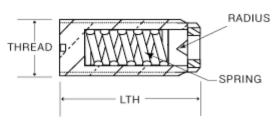

# Vee Jewel Assemblies - VS-30 Specifications

| Model       | VS-30                      |
|-------------|----------------------------|
| Length      | .175"                      |
| Radius      | .003/.004"                 |
| Jewel Size  | V1.20                      |
| Thread Size | #2-80 UNS-3A spring loaded |
| Setting     | BRASS                      |

#### SPRING-LOADED ASSEMBLY