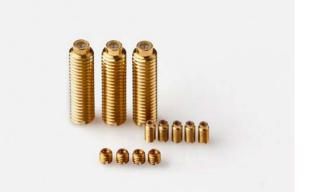

#### Description

Vee Jewel Assemblies are typically mounted in screws. This style can ease your mounting of the bearing into your final instrument. Vee Jewel Assemblies can be mounted with or without a spring for load applications which also can help with fine tuning assembly into the instrument. Please contact us for pricing, customization and delivery.